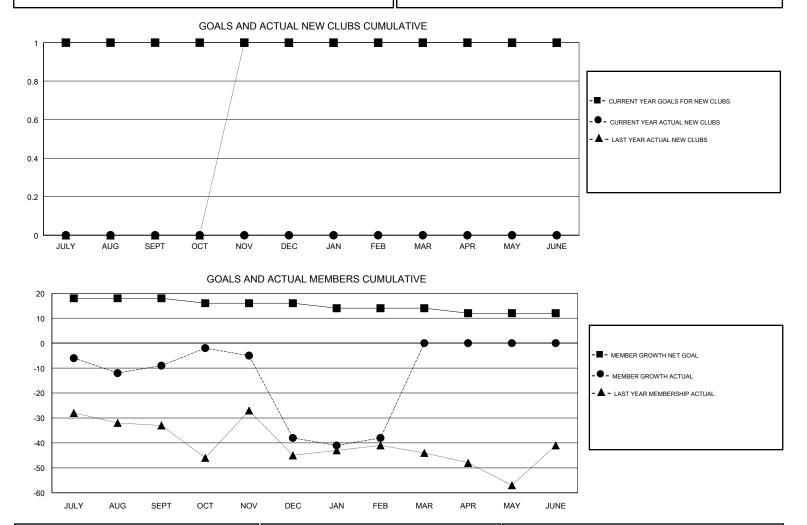

## GMT CA

|               | Club          | S         |               | Members<br>RESULTS FOR 2017-2018 |                           |                         |                                                    |  |
|---------------|---------------|-----------|---------------|----------------------------------|---------------------------|-------------------------|----------------------------------------------------|--|
|               | RESULTS FOR   | 2017-2018 |               |                                  |                           |                         |                                                    |  |
| QUARTER       | NEW CLUB GOAL | NEW CLUBS | DROPPED CLUBS | QUARTER                          | MEMBER GROWTH NET<br>GOAL | MEMBER GROWTH<br>ACTUAL | DROPPED<br>MEMBERS ACTUAL<br>(including transfers) |  |
| JULY/AUG/SEPT | 1             | 0         | 0             | JULY/AUG/SEPT                    | 18                        | 13                      | 20                                                 |  |
| OCT/NOV/DEC   | 0             | 0         | 0             | OCT/NOV/DEC                      | -2                        | 22                      | 51                                                 |  |
| JAN/FEB/MAR   | 0             | 0         | 0             | JAN/FEB/MAR                      | -2                        | 9                       | 8                                                  |  |
| APR/MAY/JUNE  | 0             | 0         | 0             | APR/MAY/JUNE                     | -2                        | 0                       | 0                                                  |  |